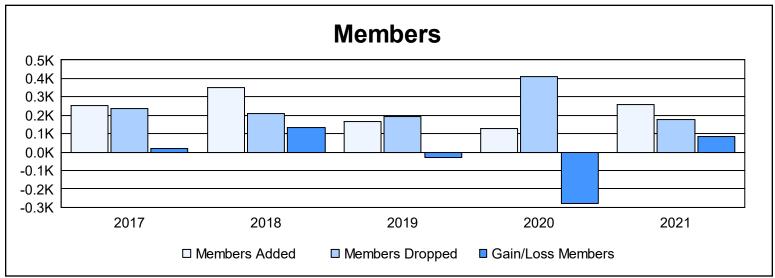

District 310 E As of June 2021 Cumulative

| Year      | New<br>Clubs | Dropped<br>Clubs | Gain/<br>Loss<br>Clubs | New<br>Members | Charter<br>Members | Reinstate<br>Members | Transfer<br>Members | Total<br>Member<br>Added | Total<br>Members<br>Dropped | Gain/<br>Loss<br>Members |
|-----------|--------------|------------------|------------------------|----------------|--------------------|----------------------|---------------------|--------------------------|-----------------------------|--------------------------|
| 2016-2017 | 3            | 1                | 2                      | 148            | 78                 | 22                   | 3                   | 251                      | 234                         | 17                       |
| 2017-2018 | 5            | 0                | 5                      | 225            | 119                | 1                    | 3                   | 348                      | 212                         | 136                      |
| 2018-2019 | 2            | 0                | 2                      | 108            | 48                 | 6                    | 3                   | 165                      | 195                         | -30                      |
| 2019-2020 | 0            | 1                | -1                     | 86             | 14                 | 14                   | 14                  | 128                      | 408                         | -280                     |
| 2020-2021 | 2            | 1                | 1                      | 137            | 72                 | 29                   | 21                  | 259                      | 177                         | 82                       |
| Average   | 2            | 1                | 2                      | 141            | 66                 | 14                   | 9                   | 230                      | 245                         | -15                      |